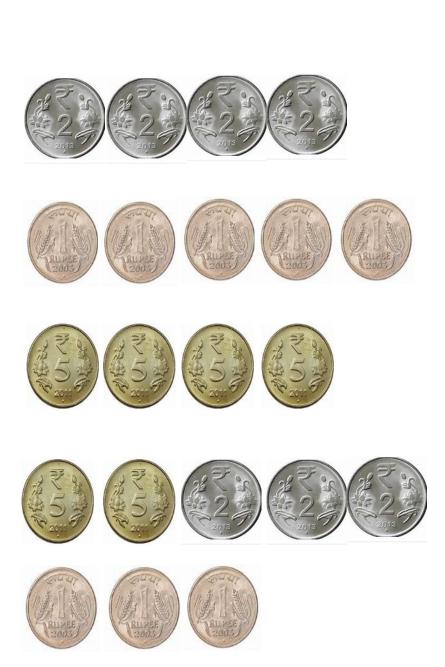

There is a lot of money in the bags Bluebeard keeps hidden I took out the money from the bags to see.. Can you put the money in the correct bag??

Can you add the two digit numbers written on these boxes..