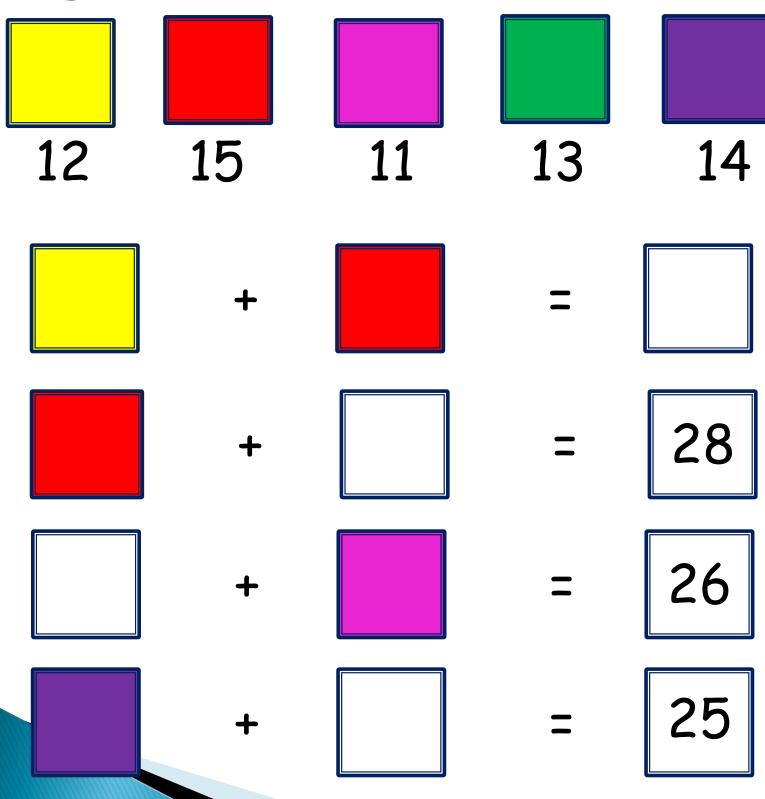

I am the Magic hat. The other day I saw Bluebeard doing a trick, where whichever way he added the numbers the sum was the same..I am trying the same..try adding the numbers and see if I have understood the trick?