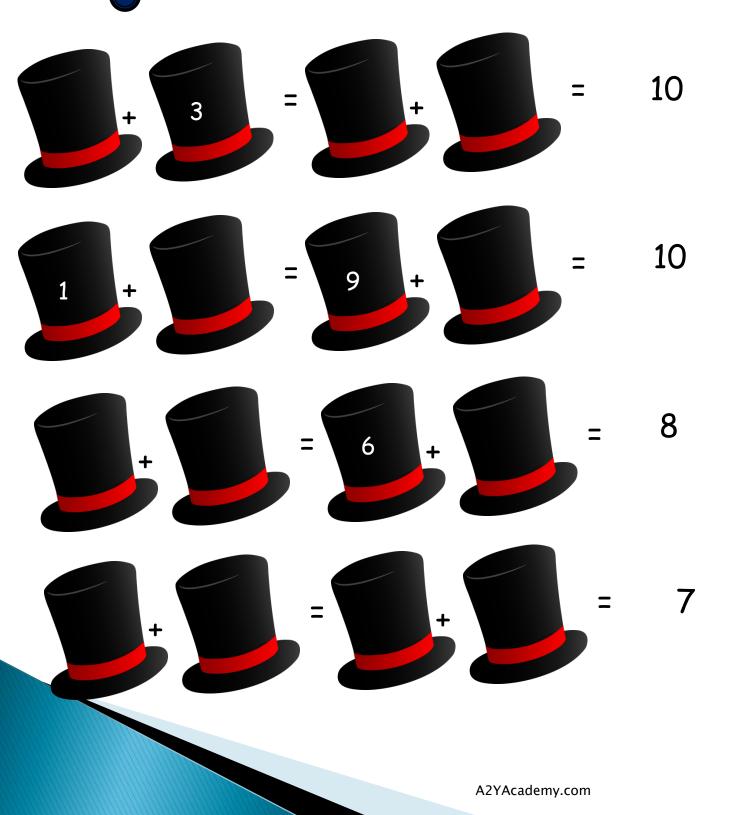

I am the Magic hat. The other day I saw Bluebeard doing a trick, where whichever way he added the numbers the sum was the same..I am trying the same..try adding the numbers and see if I have understood the trick?