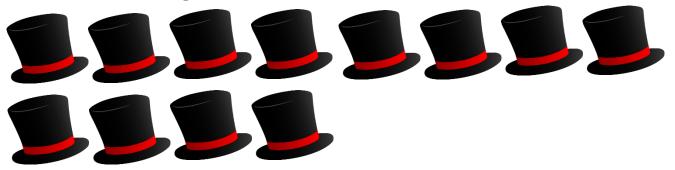

I got 12 magic hats that I want to give to my friends the dragon, the lizard and the frog. Can you make the groups of the hats so that each one gets same number of hats.

Can you skip count by 10 and fill in the number chart for us?