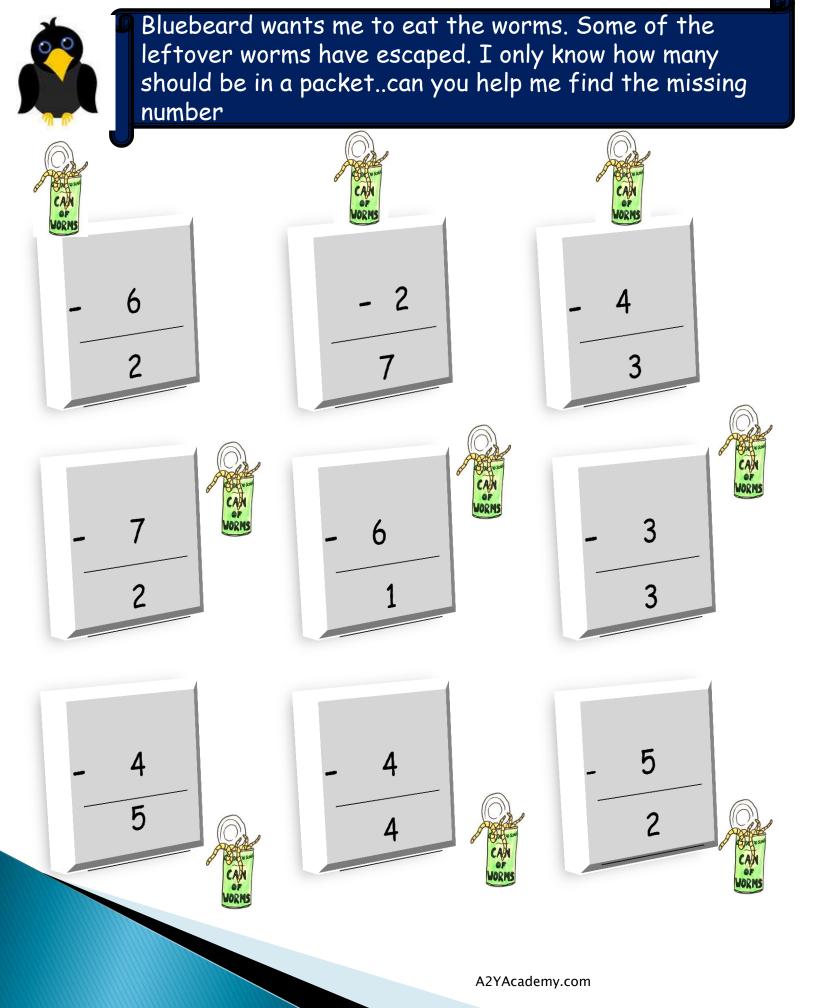

End

Oh no while counting some of the numbers have run away. Can you help me find the missing ones so that each packet is complete?

I am the rabbit that comes out from Bluebeards hat..I was being naughty so have been asked to climb the ladders. I also need to count. Can you help me count?