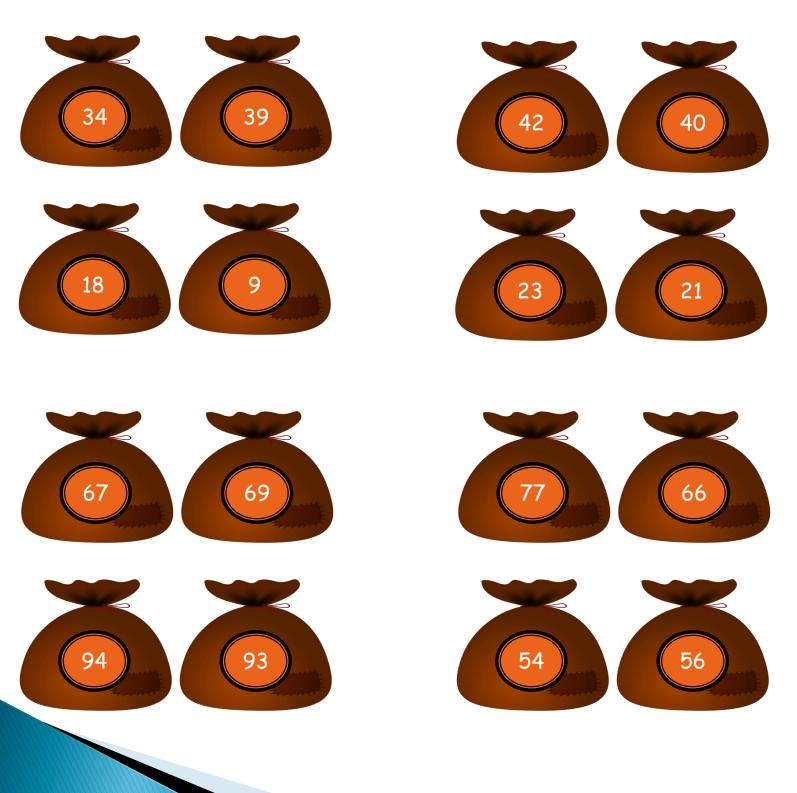

Oh no I tried climbing stair and broke some can you help me fix by telling me how many are remaining. Please tell me as 10's and 1's as I find it easy.

Croak..Bluebeard gave us some bags and wants to know which bag has more coins..can you help please by circling the correct bag?