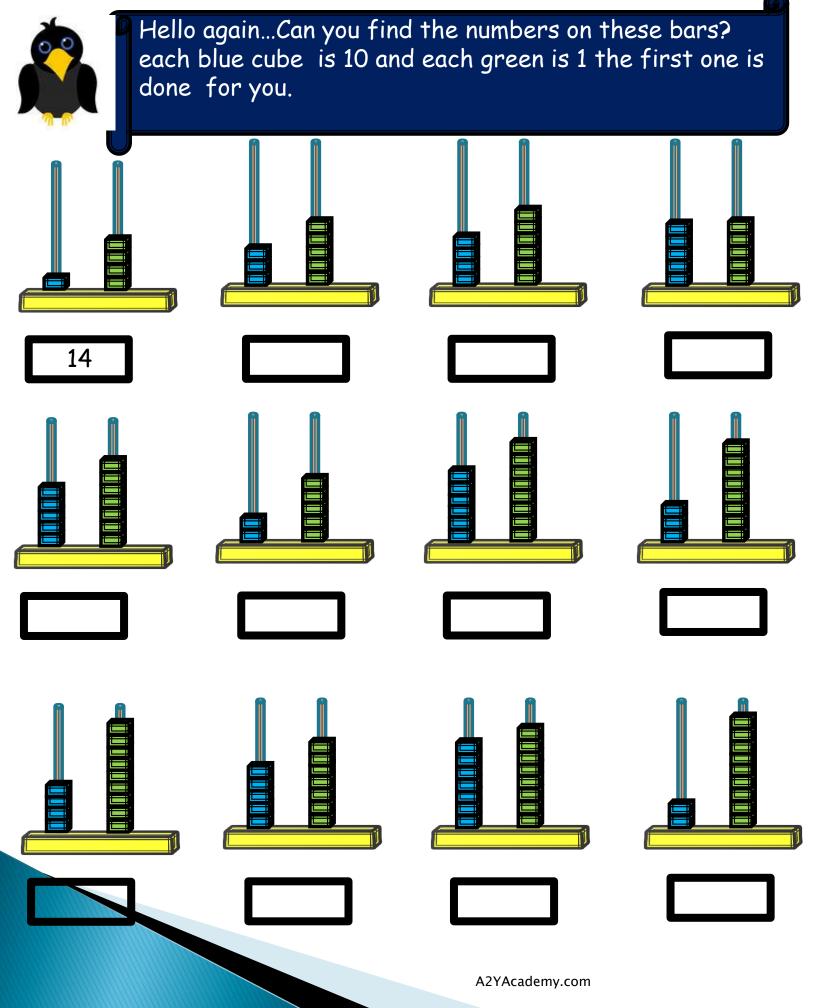

I am Bluebeard's pet Dragon. He has asked me to count his objects and bundle up 10 with a string and keep the loose ones aside. I don't know to count can you help?

| Can you write the number in words | Tens | Ones |
|-----------------------------------|------|------|
| Can you write the number in words | Tens | Ones |
| Can you write the number in words | Tens | Ones |
| Can you write the number in words | Tens | Ones |

Oh no I tried climbing stair and broke some can you help me fix by telling me how many are remaining. Please tell me as 10's and 1's as I find it easy.

Croak..Bluebeard gave us some bags and wants to know which bag has more coins..can you help please by circling the correct bag?