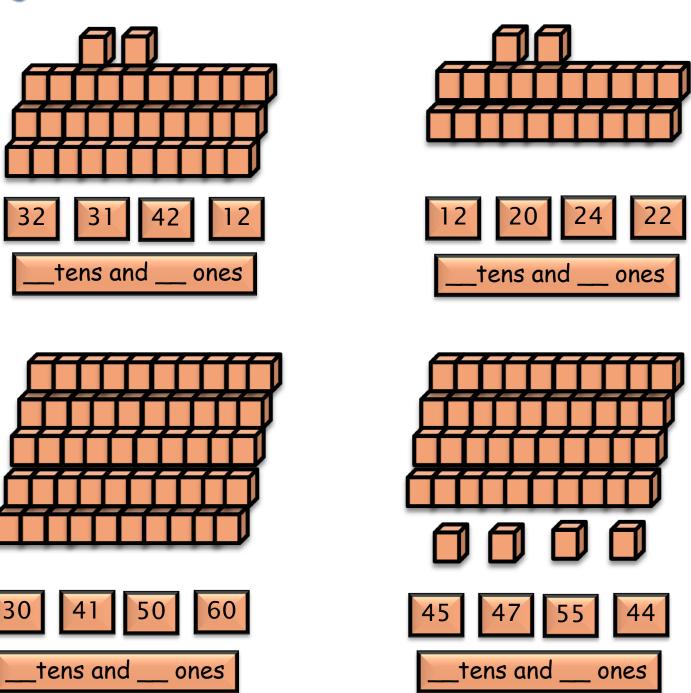

## Can you please fill in the numbers so that we can make the boxes?

| 7 | The Can     |             |             |             |             |             |         |             |             |             |
|---|-------------|-------------|-------------|-------------|-------------|-------------|---------|-------------|-------------|-------------|
|   |             | One<br>less |             |             | One<br>less |             |         |             | One<br>less |             |
|   | Ten<br>less | 12          | Ten<br>more | Ten<br>less | 34          | Ten<br>more |         | Ten<br>less | 45          | Ten<br>more |
|   |             | One<br>more |             |             | One<br>more |             |         |             | One<br>more |             |
|   |             | One<br>less |             |             | One<br>less |             |         |             | One<br>less |             |
|   | Ten<br>less | 67          | Ten<br>more | Ten<br>less | 23          | Ten<br>more |         | Ten<br>less | 51          | Ten<br>more |
|   |             | One<br>more |             |             | One<br>more |             |         |             | One<br>more |             |
|   |             | One<br>less |             |             | One<br>less |             |         |             | One<br>less |             |
|   | Ten<br>less | 46          | Ten<br>more | Ten<br>less | 89          | Ten<br>more |         | Ten<br>less | 22          | Ten<br>more |
|   |             | One<br>more |             |             | One<br>more |             |         |             | One<br>more |             |
|   |             |             |             |             |             | A2YAca      | ademy.c | om          |             |             |