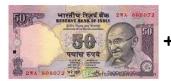

There is a lot of money in the bags Bluebeard keeps hidden I took out the money from the bags to see.. Can you put the money in the correct bag??

Can you add the two digit numbers written on these boxes..