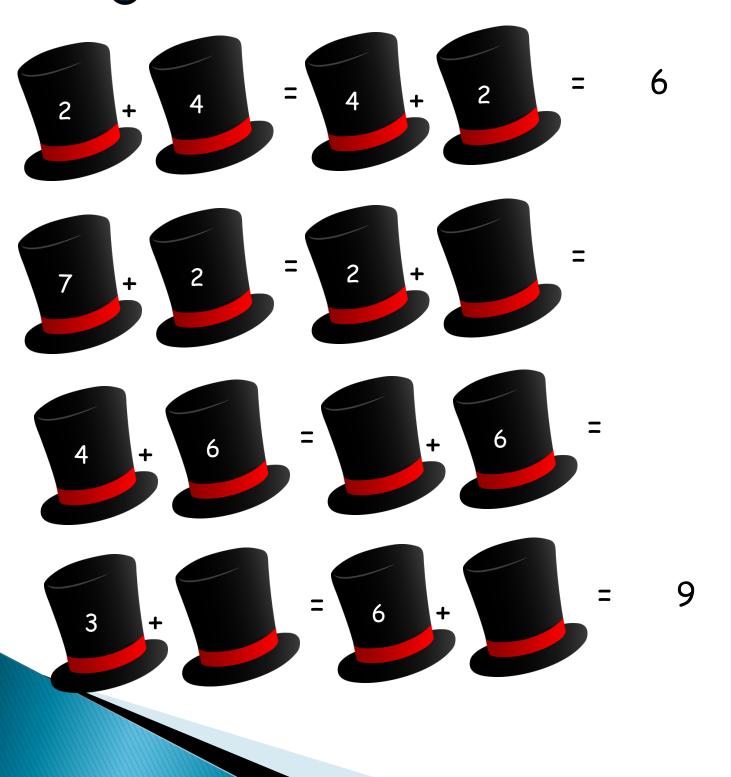

I am the Magic hat. The other day I saw Bluebeard doing a trick, where whichever way he added the numbers the sum was the same..I am trying the same..try adding the numbers and see if I have understood the trick?