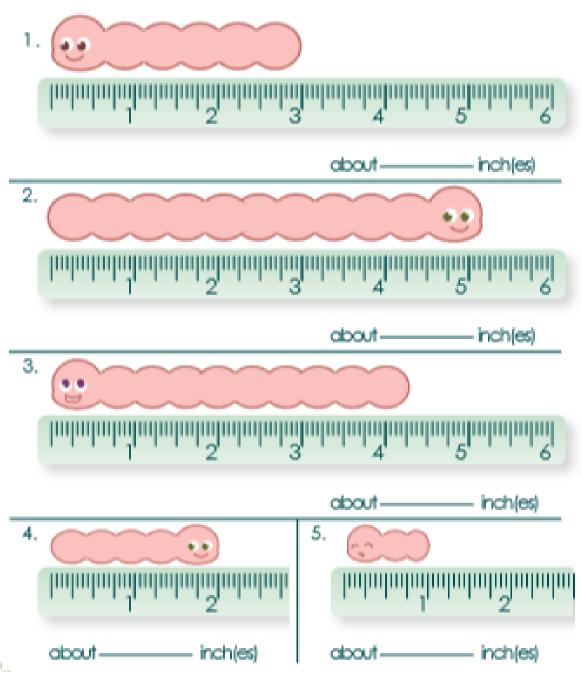

## Great now lets measure the length of the given objects before I put these in the culdron

In my class I have some students..I have made a graph of students in each class..can you answer the questions looking at this graph?