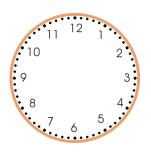

## Bluebeard has put some clocks around the house but the hands have run away. Can you please draw the correct time for me?

7 O' Clock

9 O' Clock

11 O' Clock

6 O' Clock

8 O' Clock

2 O' Clock

12 O' Clock