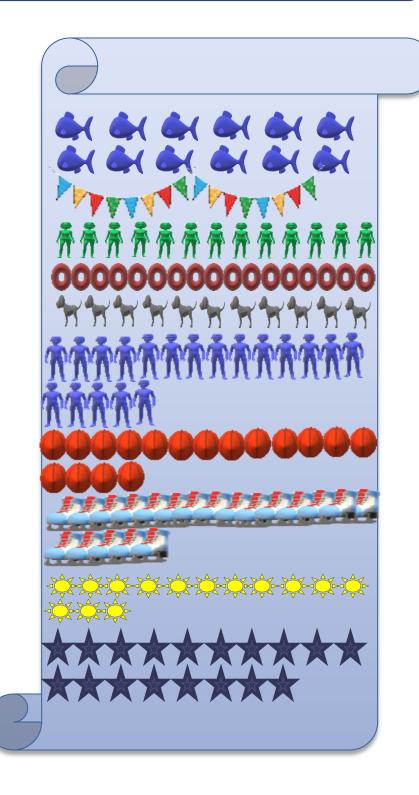

I am Bluebeard's pet Dragon. He has asked me to count his objects and bundle up 10 with a string and keep the loose ones aside. I don't know to count can you help?

| Can you write the number in words | Tens | Ones |
|-----------------------------------|------|------|
| Can you write the number in words | Tens | Ones |
| Can you write the number in words | Tens | Ones |
| Can you write the number in words | Tens | Ones |