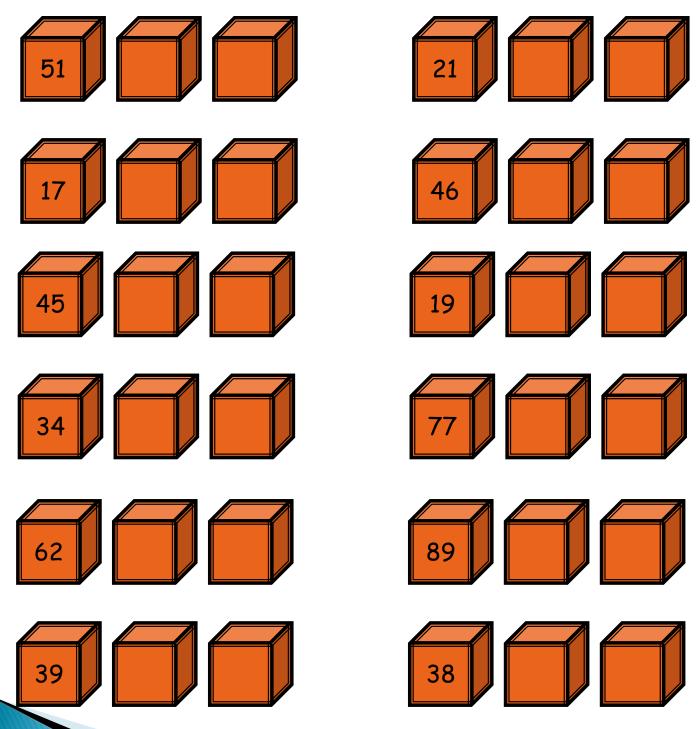

#### Can you tell me which number will come after?

We erased few numbers while jumping..can you find what are the numbers before??

Excellent..but my baby brother erased some numbers in between can you fill those before Bluebeard comes back?