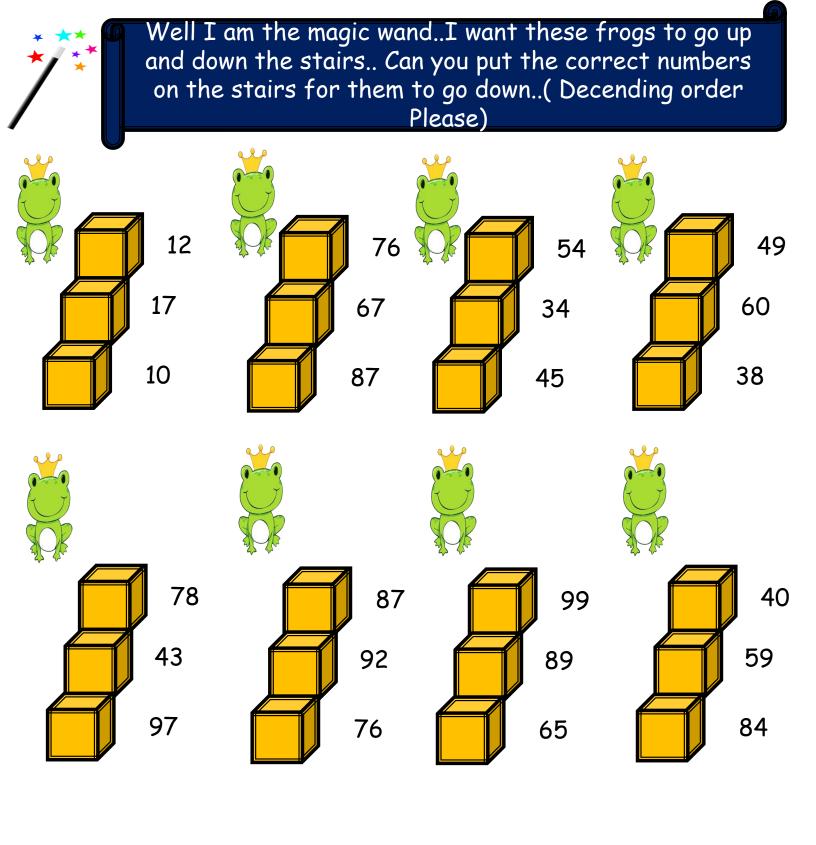

Croak..thank you for helping us..now BlueBeard wants us to find out which bag has less coins..Please help us by circling the correct bag!!

Well I am the magic wand..I want these frogs to go up and down the stairs.. Can you put the correct numbers on the stairs for them to go up..( Ascending order Please)