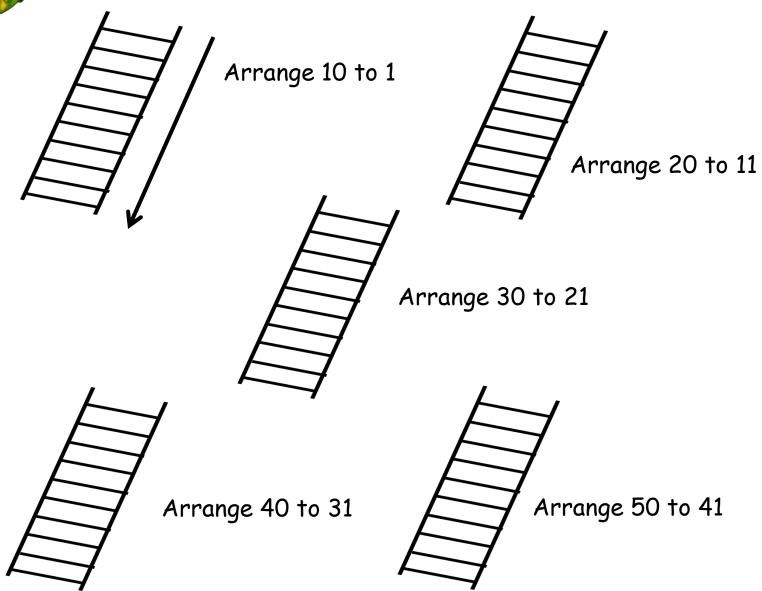

Croak..thank you for helping us..now BlueBeard wants us to find out which bag has less coins..Please help us by circling the correct bag!!

Well I am the magic wand..I want these frogs to go up and down the stairs.. Can you put the correct numbers on the stairs for them to go up..( Ascending order Please)