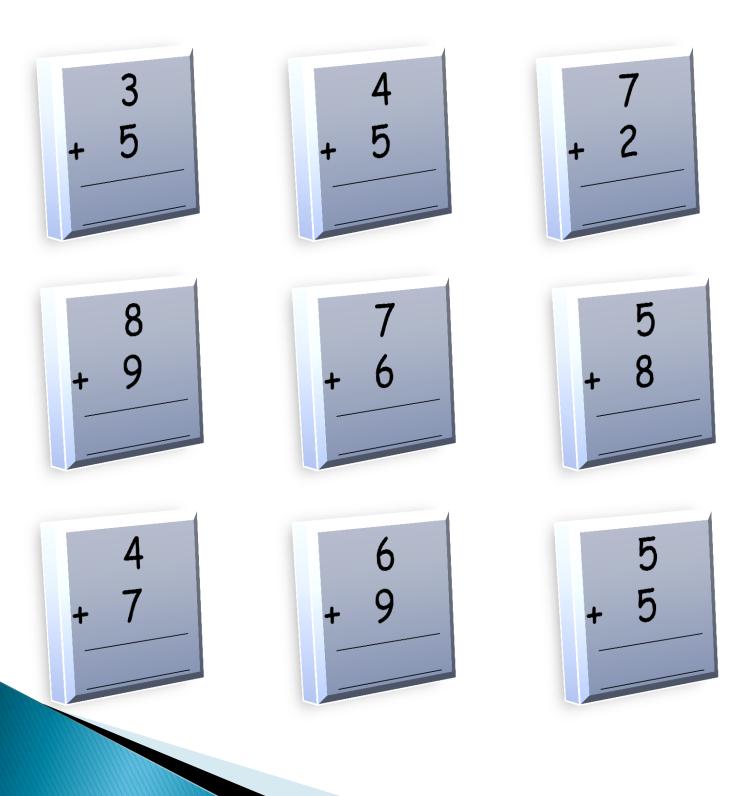

Hello I am Bluebeards pet lizard. He has asked me to add up these numbers so that he can put them in the magic box. Please help..

Hello I am Bluebeards pet lizard. He has asked me to add up these numbers so that he can put them in the magic box. Please help..