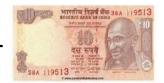

There is a lot of money in the bags Bluebeard keeps hidden I took out the money from the bags to see.. Can you put the money in the correct bag??

Can you add the two digit numbers written on these boxes..