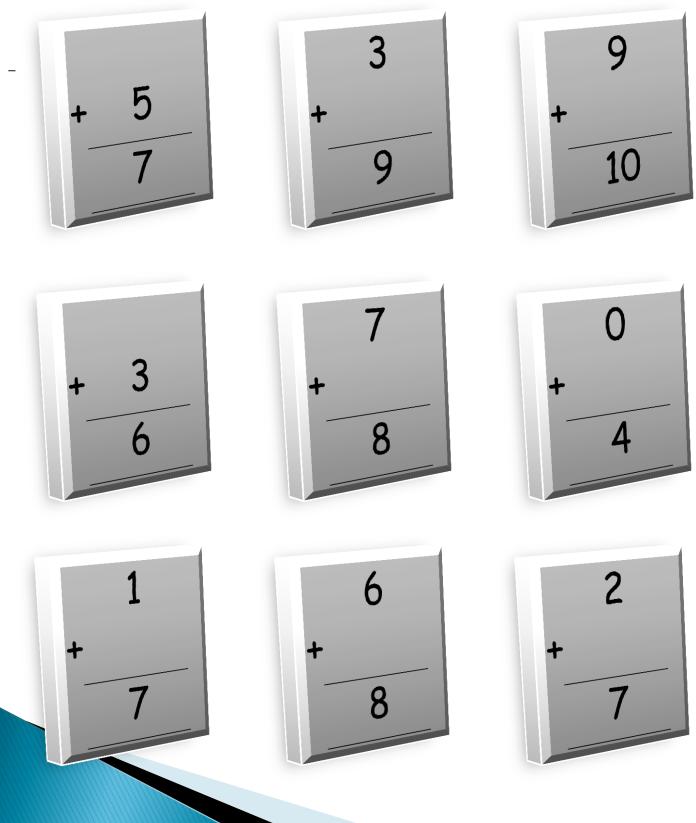

#### Can you tell me which number will come after?

We erased few numbers while jumping..can you find what are the numbers before??

Excellent..but my baby brother erased some numbers in between can you fill those before Bluebeard comes back?