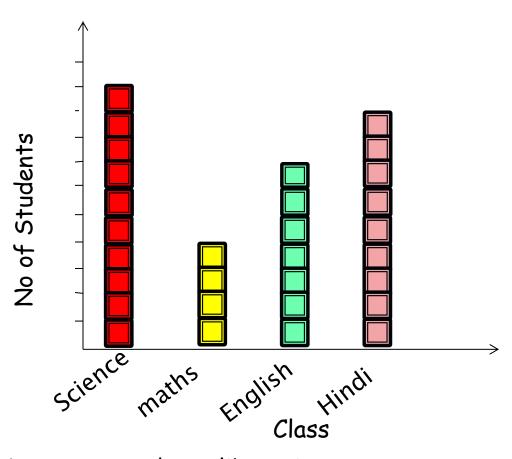

## Great now lets measure the length of the given objects before I put these in the culdron

In my class I have some students..I have made a graph of students in each class..can you answer the questions looking at this graph?

How many students like Science \_\_\_\_\_

How many students like Hindi

How many total students are there \_\_\_\_\_

How many more students like Scinece than maths \_\_\_\_\_