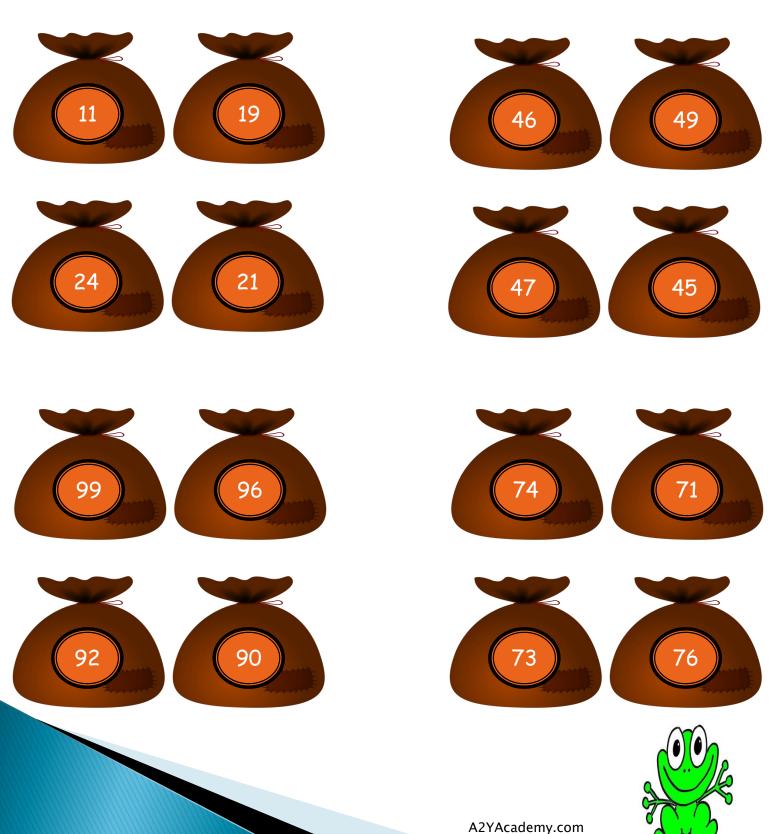

Croak..thank you for helping us..now BlueBeard wants us to find out which bag has less coins..Please help us by circling the correct bag!!

Well I am the magic wand..I want these frogs to go up and down the stairs.. Can you put the correct numbers on the stairs for them to go up..( Ascending order Please)