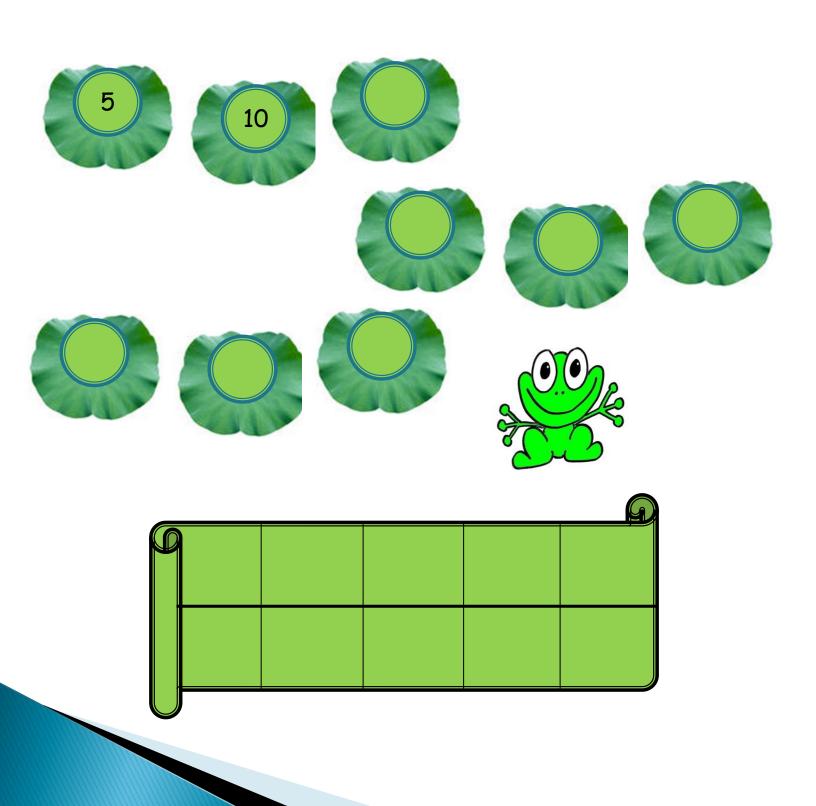

I am Bluebeard's pet Dragon. He has asked me to count his objects and bundle up 10 with a string and keep the loose ones aside. I don't know to count can you help?

| Can you write the number in words | Tens | Ones |
|-----------------------------------|------|------|
| Can you write the number in words | Tens | Ones |
| Can you write the number in words | Tens | Ones |
| Can you write the number in words | Tens | Ones |