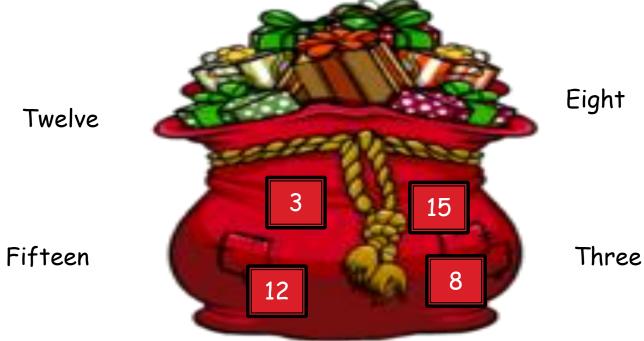

#### Oh these numbers got all jumbled in my box..can you match them with their names?

Can you write the number names for me below so that I can stick it on my wall..as I am really bad with numbers

I cant remember the names of the numbers.. can you match the names of the numbers as they are all jumbled and match with the number of objects...