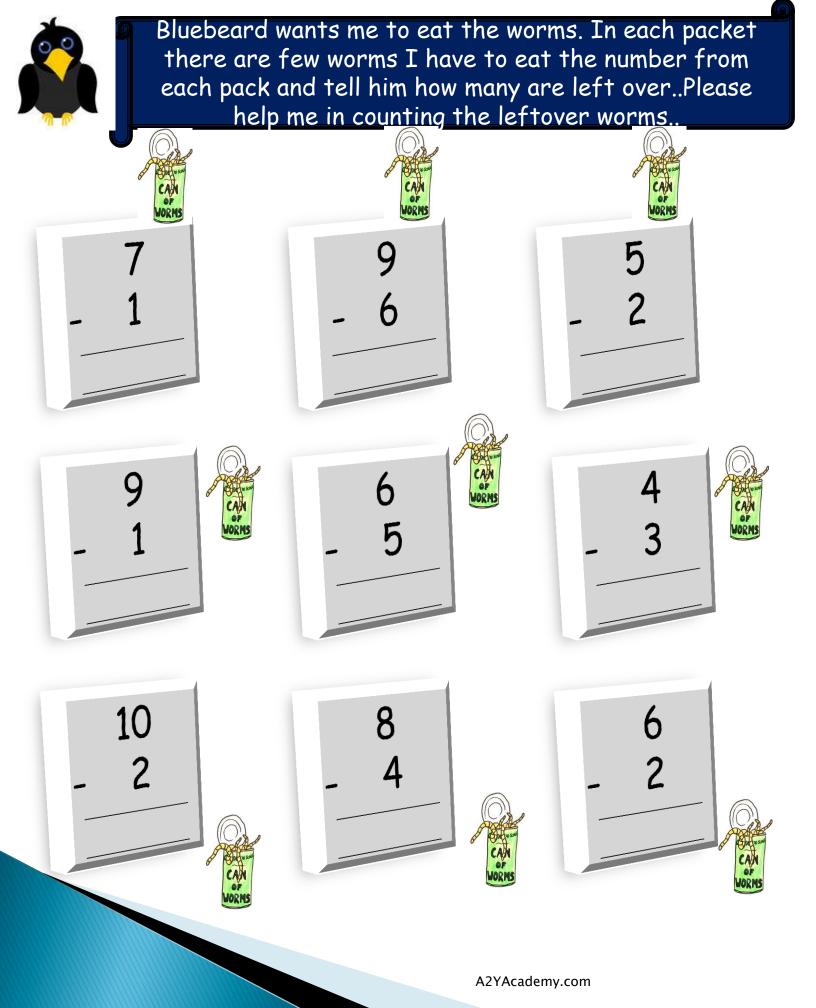

Oh no I tried climbing stair and broke some can you help me fix by telling me how many are remaining. Please tell me as 10's and 1's as I find it easy.

Croak..Bluebeard gave us some bags and wants to know which bag has more coins..can you help please by circling the correct bag?