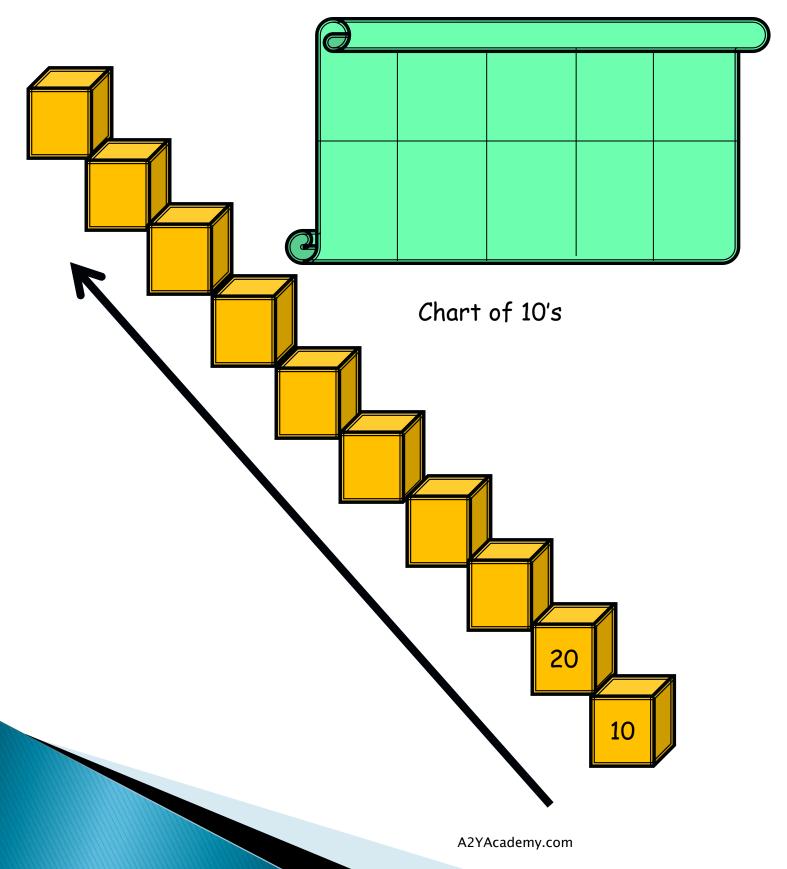

Can you jump the stairs two at a time? Can you also fill the chart for me so that I can remember?