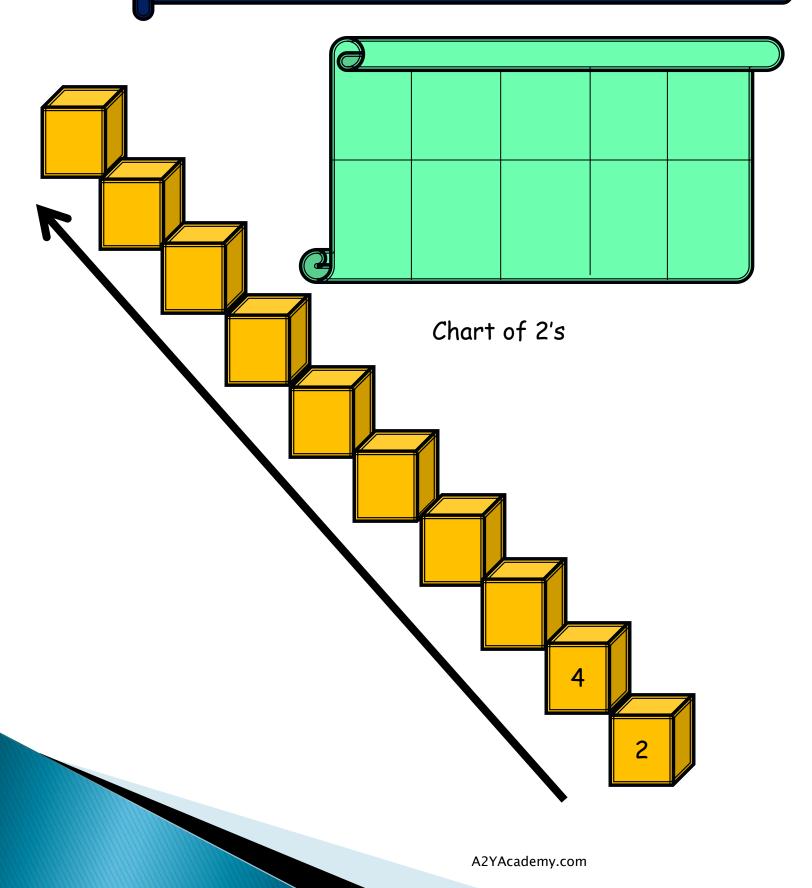

Can you jump the stairs two at a time? Can you also fill the chart for me so that I can remember?