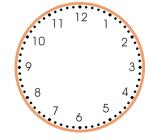

Bluebeard has asked me to give worm medicine to lizard every half an hour..Problem is I don't know how to read the time..Can you write the time for me?