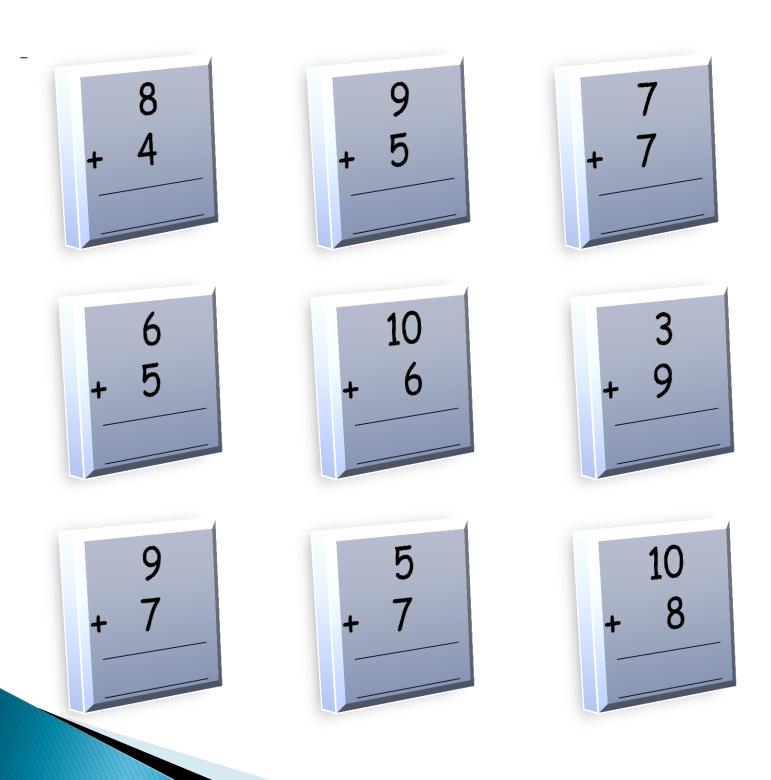

Hello I am Bluebeards pet lizard. He has asked me to add up these numbers so that he can put them in the magic box. Please help..

Hello I am Bluebeards pet lizard. He has asked me to add up these numbers so that he can put them in the magic box. Please help..