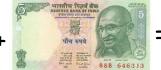

There is a lot of money in the bags Bluebeard keeps hidden I took out the money from the bags to see.. Can you put the money in the correct bag??

Can you add the two digit numbers written on these boxes..