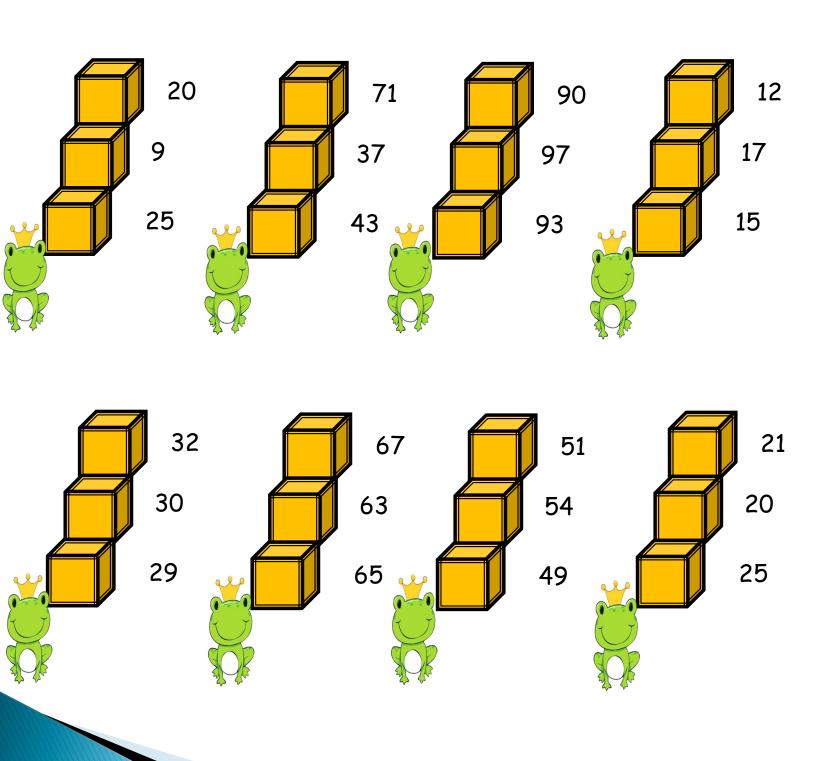

Croak..thank you for helping us..now BlueBeard wants us to find out which bag has less coins..Please help us by circling the correct bag!!

Well I am the magic wand..I want these frogs to go up and down the stairs.. Can you put the correct numbers on the stairs for them to go up..( Ascending order Please)