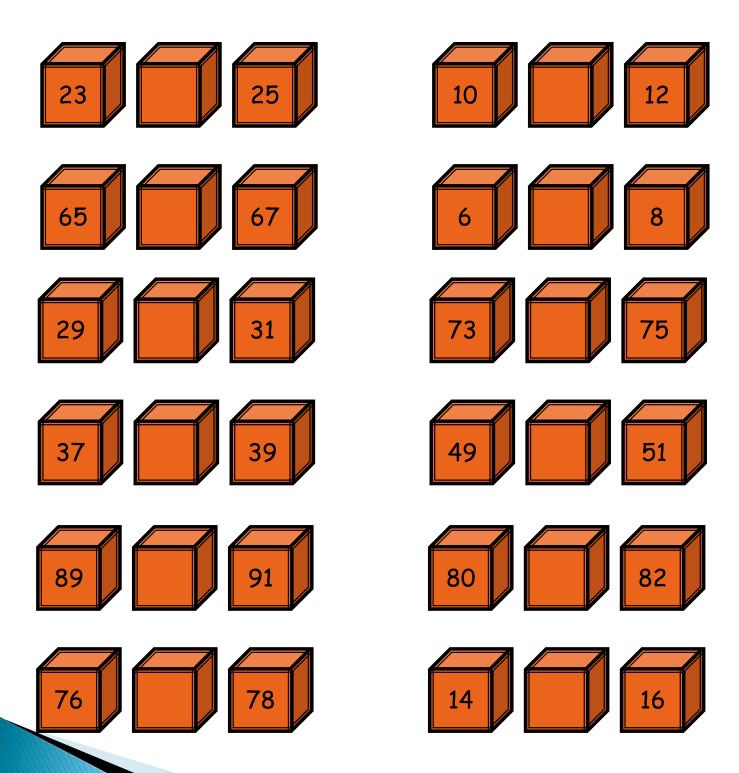

#### Can you tell me which number will come after?

We erased few numbers while jumping..can you find what are the numbers before??

Excellent..but my baby brother erased some numbers in between can you fill those before Bluebeard comes back?