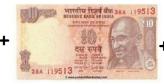

There is a lot of money in the bags Bluebeard keeps hidden I took out the money from the bags to see.. Can you put the money in the correct bag??

Can you add the two digit numbers written on these boxes..