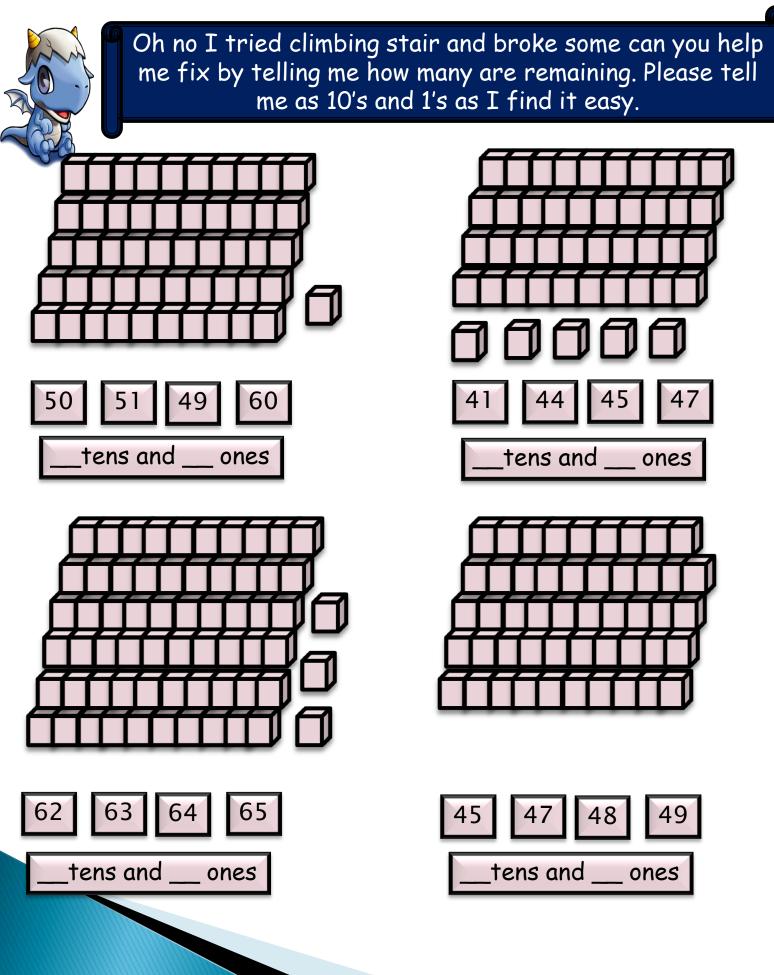

Oh no I tried climbing stair and broke some can you help me fix by telling me how many are remaining. Please tell me as 10's and 1's as I find it easy.

Croak..Bluebeard gave us some bags and wants to know which bag has more coins..can you help please by circling the correct bag?