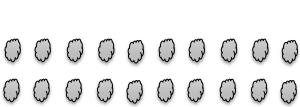

## Group by 10 and find the number

Tens Ones

The number is

The number is

The number is

| ( | ( | ( | ( |   | ( |  |
|---|---|---|---|---|---|--|
|   |   |   |   | ( |   |  |

Tens Ones

The number is