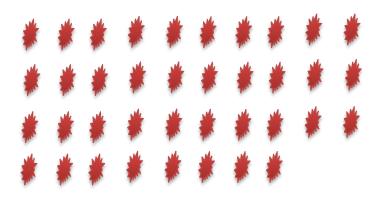

## Group by 10 and find the number

| Tens | Ones |  |  |  |  |
|------|------|--|--|--|--|
|      |      |  |  |  |  |

The number is

Tens

The number is

The number is

| 44   | ╬╬╣ | +++ | 144 |
|------|-----|-----|-----|
|      |     |     | +++ |
|      |     |     |     |
| T.L. | rri | A L | +++ |

Tens Ones

The number is