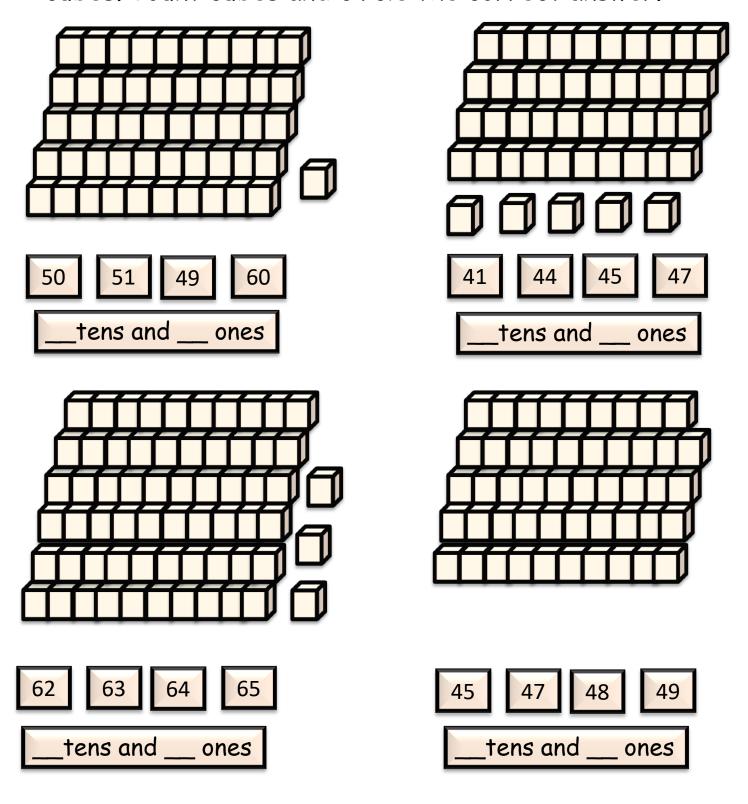

## Place Value Worksheets for First Grade

Nishkal Tiwari

Find the number - each stair has 10 cubes and some loose cubes. Count cubes and circle the correct answer.

Find the number - ecah stair has 10 cubes and some loose cubes. Count cubes and circle the correct answer.