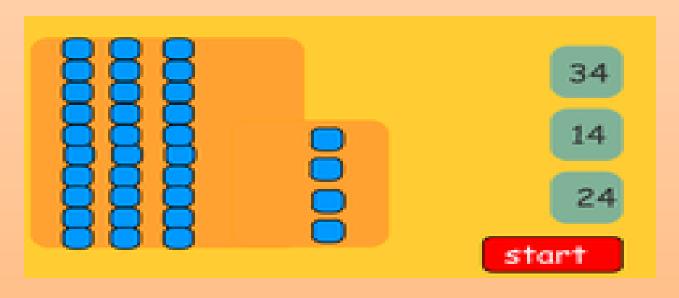

## Group by 10 and find the number

Tens Ones

The number is

The number is

The number is

| ( | ( | ( | ( |   | ( |  |
|---|---|---|---|---|---|--|
|   |   |   |   | ( |   |  |

Tens Ones

The number is