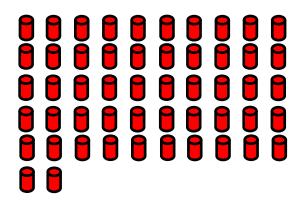

## Group by 10 and find the number

| Tens | Ones |  |  |  |  |
|------|------|--|--|--|--|
|      |      |  |  |  |  |

The number is

Tens

The number is

The number is

| 44   | ╬╬╣ | +++ | 144 |
|------|-----|-----|-----|
|      |     |     | +++ |
|      |     |     |     |
| T.L. | rri | A L | +++ |