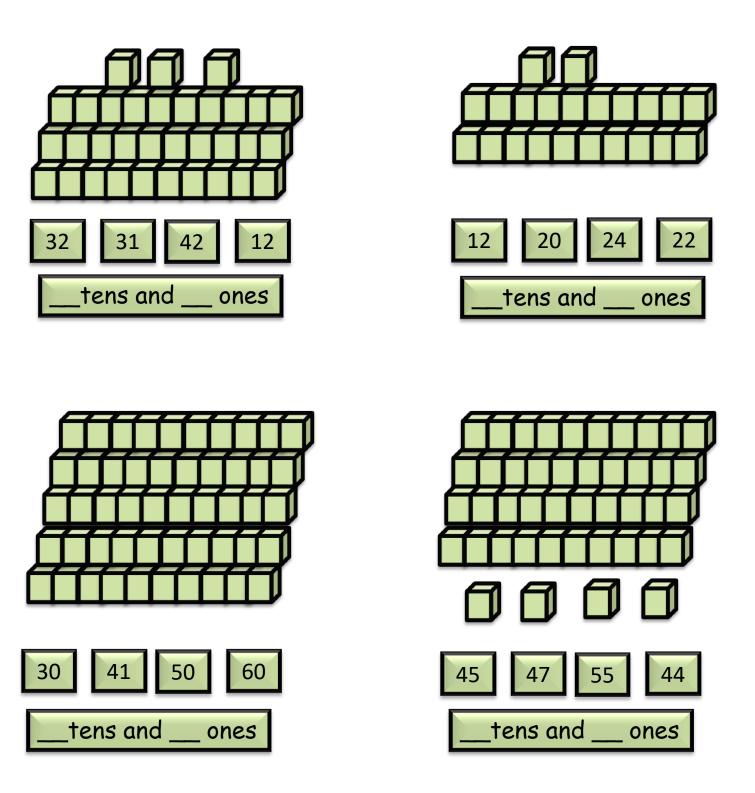

## Place Value Worksheets for First Grade

Nishkal Tiwari

Find the number - each stair has 10 cubes and some loose cubes. Count cubes and circle the correct answer.

Find the number - ecah stair has 10 cubes and some loose cubes. Count cubes and circle the correct answer.